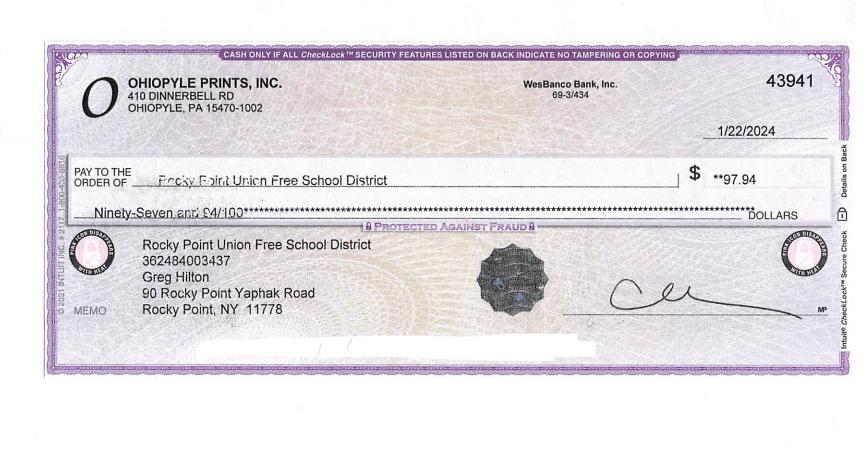

## XI Donation from Ohiopyle Prints, Inc

**BE IT RESOLVED,** that upon the recommendation of the Superintendent of Schools, the Board of Education approve and accept the donation from Ohiopyle Prints, Inc.

**BE IT RESOLVED,** that the Rocky Point Union Free School District hereby approves upon the recommendation of the Superintendent of Schools, to increase the general fund budget by \$97.94 as a result of the donation from Ohiopyle Prints, Inc.

**BE IT FURTHER RESOLVED,** that the following budget code be adjusted to reflect that increase:

| A2110500030000 \$97.94 |                 |      |  |
|------------------------|-----------------|------|--|
| Motion                 | 2 <sup>nd</sup> | Vote |  |