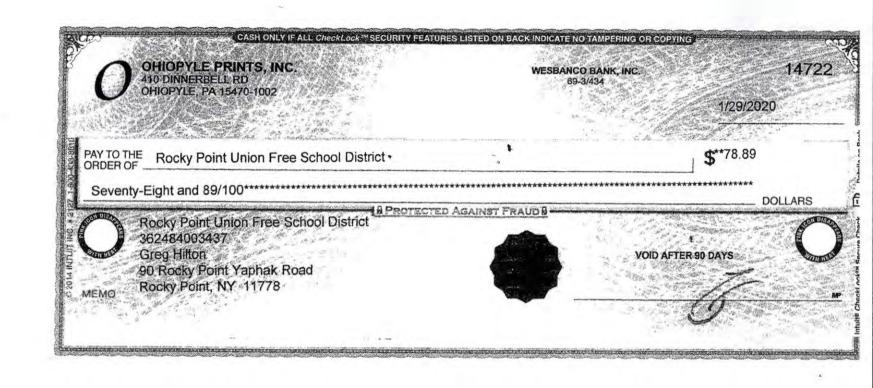

# XII Donation from Ohiopyle Prints, Inc.

**BE IT RESOLVED,** that upon the recommendation of the Superintendent of Schools, the Board of Education approve and accept the donation from Ohiopyle Prints, Inc.

**BE IT RESOLVED,** that the Rocky Point Union Free School District hereby approves upon the recommendation of the Superintendent of Schools, to increase the general fund budget by \$78.89 as a result of the donation from Ohiopyle Prints. Inc.

**BE IT FURTHER RESOLVED**, that the following budget code be adjusted to reflect that increase:

| A2110 500 ( | 03 0000 \$78.89                       |                   |                                                                                        |
|-------------|---------------------------------------|-------------------|----------------------------------------------------------------------------------------|
|             | Motion                                | 2nd               | Vote                                                                                   |
| XIII        | Dr. John Hagger                       | ty Scholarship    | Donations                                                                              |
| Board of Ed |                                       | d accepts the don | ion of the Superintendent of Schools, the ation on behalf of the Dr. John Haggerty vs: |
|             | Maureen Haggerty                      | \$600             |                                                                                        |
|             | Motion                                | 2nd               | Vote                                                                                   |
| XIV         | Live Like Susie S                     | Scholarship Don   | ation                                                                                  |
| Board of Ed |                                       | d accepts the don | ion of the Superintendent of Schools, the ations on behalf of the Live Like Susie      |
|             | Robert & Elizabet<br>Joseph & Maria H |                   | \$100.00<br>\$ 25.00                                                                   |
|             | Motion                                | 2nd               | Vote                                                                                   |
| XV          | Surplus Books                         |                   |                                                                                        |
|             |                                       |                   | on of the Superintendent of Schools, the s on the following attached list.             |
|             | Motion                                | 2nd               | Vote                                                                                   |