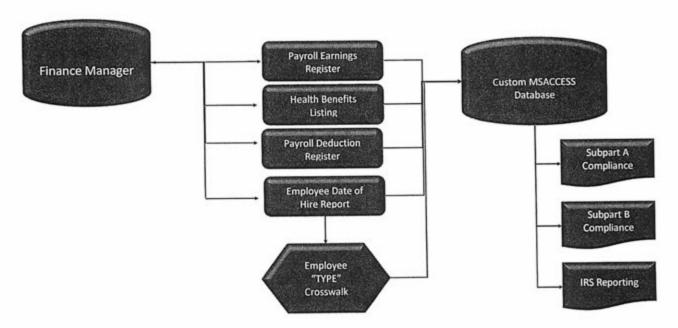

## IX RFP Award – Patient Protection and Affordable Care Act Administrator / Consulting Services -- RFP #14-14

| and Affo<br>June 30, | ESOLVED, that Ser<br>ordable Care Act Adn<br>2015, in accordance<br>request for proposal | ninistrator / Conswith the scope of | ultant beginning A |  |
|----------------------|------------------------------------------------------------------------------------------|-------------------------------------|--------------------|--|
|                      | Motion                                                                                   | $2^{nd}$                            | Vote               |  |

WHEREAS, on March 23, 2010, the Patient Protection and Affordable Care Act ("ACA") was enacted into federal law:

WHEREAS, on March 30, 2010, the Health Care and Education Reconciliation Act of 2010, amending the ACA was enacted into federal law;

WHEREAS, the ACA added a new section 4980H to the Internal Revenue Code requiring employers with more than fifty (50) full-time employees to offer affordable minimum essential coverage which provides minimum value, as those terms are defined within the ACA and its implementing regulations, to its full-time employees, as that term is defined within the ACA and its implementing regulations, or pay a penalty tax;

WHEREAS, due to an implementation delay announced in July 2013, Section 4980H is currently scheduled to become effective beginning January 1, 2015;

WHEREAS, on January 2, 2013 the Internal Revenue Service and the U.S. Treasury proposed new federal regulations further outlining covered employers' obligations under the new Section 4980H of the Internal Revenue Code:

WHEREAS, Section 4980H-3 of the proposed regulations (26 C.F.R. § 4980H-3) outlines safe harbor methods for determining employees' hours of service and full-time status for purposes of the ACA, including a look-back measurement method for

determining whether a variable hour or seasonal employee is a full-time employee covered under Section 4980H; and

WHEREAS, pursuant to Section 4980H-3 of the proposed regulations, in order to avail itself of the look-back measurement method, an employer must select: (1) the initial measurement period and corresponding stability period the employer will use for newly hired variable hour and seasonal employees; and (2) the standard measurement periods and corresponding stability periods the employer will use for ongoing variable hour and seasonal employees;

NOW, THEREFORE, BE IT RESOLVED, that the Board of Education, upon the recommendation of the Superintendent of Schools, hereby designates the initial measurement period and corresponding stability period for variable hour or seasonal employees hired on or after January 1, 2014, as per the attached (Table 1);

AND BE IT FURTHER RESOLVED, that the Board of Education, upon the recommendation of the Superintendent of Schools, hereby designates the standard measurement period(s) and corresponding stability period(s) for categories of ongoing District employees as per the attached (Table 2);

AND BE IT FURTHER RESOLVED, that the first standard measurement period for ongoing employees shall commence on January 1, 2014;

AND, BE IT FURTHER RESOLVED, that the Superintendent or his designee are hereby authorized and directed to take such action as is necessary to apply said measurement periods and stability periods in accordance with District policy, Federal and State law and regulations, and the applicable provisions of pertinent collective bargaining agreements.